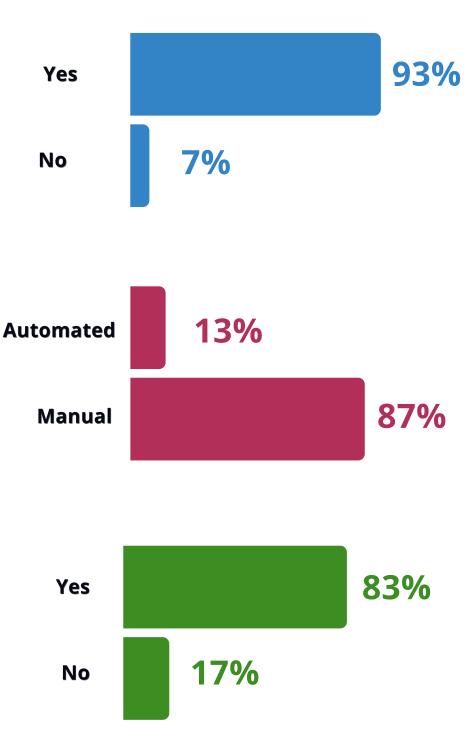

Could your financial close processes be more efficient or leaner?

2 Is your financial close process?

Would you like to rationalise your chart of accounts?

3



| 4 | ls Excel heavily used<br>as part of the<br>financial close<br>process?                                                 | Yes<br>Nol | 15      | 5%   | 85% |
|---|------------------------------------------------------------------------------------------------------------------------|------------|---------|------|-----|
|   |                                                                                                                        |            |         |      |     |
| 5 | Would you like to<br>implement a process<br>that enables your<br>organisation to "fast<br>close" in 2021?              | Yes        |         |      | 54% |
|   |                                                                                                                        | No         |